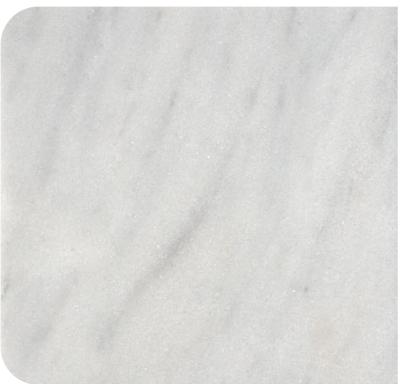

## **AFYON SUGAR MARBLE**

Hardness (Mohs) : 3

Specific Gravity (g/cm<sup>3</sup>) : 2,75

Water Absorption (by weight/%): 0,1

Porosity (%) : 0,2

Compressive Strength (MPa) : 65 Tiles

Special size according to request

Slabs

Healthy

Special

: Eco-Friendly

Mark Infinite Design

Easy Cleaning

Long-Lasting

Heat Resistance