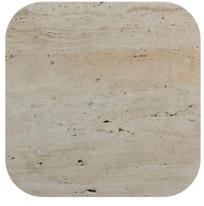

## **TRAVERTINE VEİN-CROSS CUT**

Hardness (Mohs) : 3

Specific Gravity (g/cm<sup>3</sup>) : 2,30

Water Absorption (by weight/%): 3,5

Porosity (%) :11

Compressive Strength (MPa) : 45 Tiles

Special size according to request

Slabs

30

Healthy

Special

: Eco-Friendly

Mark Infinite Design

Easy Cleaning

Heat Resistance