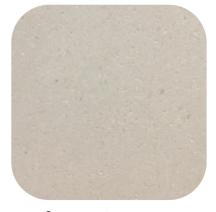

## **CLOUDY** LIMESTONE

Hardness (Mohs) : 3

Specific Gravity (g/cm<sup>3</sup>) : 2,45

Water Absorption (by weight/%): 3,0

Porosity (%) : 9,0

Compressive Strength (MPa) : 42 Tiles

Special size according to request

Slabs

Healthy

Special

: Eco-Friendly

Mark Infinite Design

Easy Cleaning

Long-Lasting

Heat Resistance