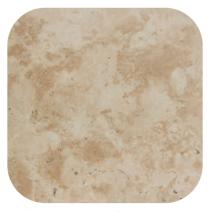

#### **CREAM BEIGE MARBLE**

Hardness (Mohs) : 4

Specific Gravity (g/cm<sup>3</sup>) : 2,80

Water Absorption (by weight/%): 0,7

Porosity (%) : 0,5

Compressive Strength (MPa) : 80 Tiles

Special size according to request

Slabs

22

Healthy

Mark Infinite Design

Easy Cleaning

Long-Lasting

Heat Resistance