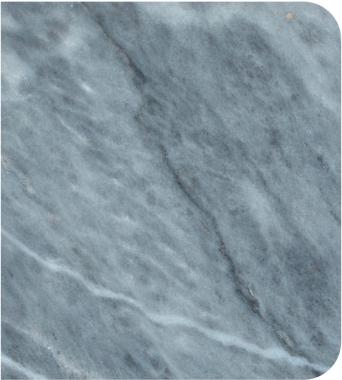

#### **AFYON GREY MARBLE**

Hardness (Mohs) : 4

Specific Gravity (g/cm<sup>3</sup>) : 2,75

Water Absorption (by weight/%): 0,1

Porosity (%) : 0,2

Compressive Strength (MPa) : 64 Tiles

Special size according to request

Slabs

Healthy

: Eco-Friendly

Mark Infinite Design

Easy Cleaning

Long-Lasting

Heat Resistance