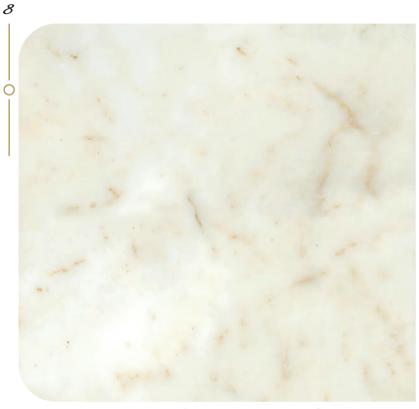

## **AFYON SUGAR MARBLE**

Hardness (Mohs) : 3

Specific Gravity (g/cm<sup>3</sup>) : 2,75

Water Absorption (by weight/%): 0,1

Porosity (%) : 0,2

Compressive Strength (MPa) : 65 Tiles

Special size according to request

Slabs

Healthy

Special

: Eco-Friendly

Mark Infinite Design

Easy Cleaning

Long-Lasting

Heat Resistance