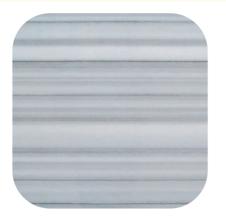

## **TRAVERTINE VEİN-CROSS CUT**

Hardness (Mohs) : 3

Specific Gravity (g/cm<sup>3</sup>) : 2,30

Water Absorption (by weight/%): 3,5

Porosity (%) :11

Compressive Strength (MPa) : 45 Tiles

Special size according to request

Slabs

30

Healthy

Special

: Eco-Friendly

Mark Infinite Design

Easy Cleaning

Heat Resistance