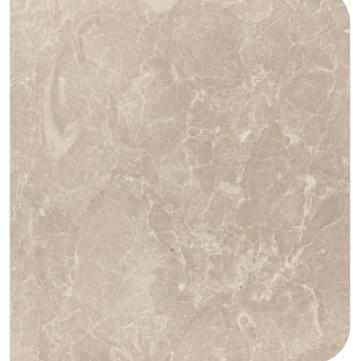

#### **SESAME** LIMESTONE

Hardness (Mohs) : 3

Specific Gravity (g/cm<sup>3</sup>) : 2,35

Water Absorption (by weight/%): 3,6

Porosity (%) :11

Compressive Strength (MPa) : 45 Tiles

Special size according to request