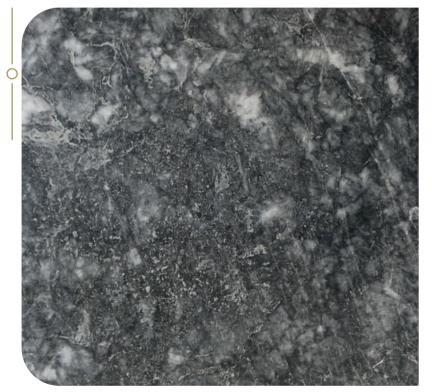

#### **AFYON GREY MARBLE**

Hardness (Mohs) : 4

Specific Gravity (g/cm<sup>3</sup>) : 2,75

Water Absorption (by weight/%): 0,1

Porosity (%) : 0,2

Compressive Strength (MPa) : 64 Tiles

Special size according to request

Slabs

Healthy

: Eco-Friendly

Mark Infinite Design

Easy Cleaning

Long-Lasting

Heat Resistance