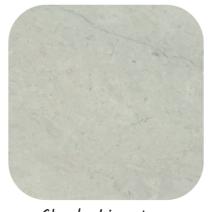

#### **AFYON GREY MARBLE**

Hardness (Mohs) : 4

Specific Gravity (g/cm<sup>3</sup>) : 2,75

Water Absorption (by weight/%): 0,1

Porosity (%) : 0,2

Compressive Strength (MPa) : 64 Tiles

Special size according to request

Slabs

Healthy

: Eco-Friendly

Mark Infinite Design

Easy Cleaning

Long-Lasting

Heat Resistance