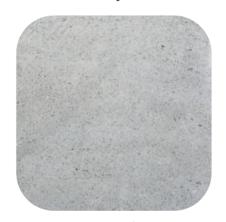

#### **AFYON GREY MARBLE**

Hardness (Mohs) : 4

Specific Gravity (g/cm<sup>3</sup>) : 2,75

Water Absorption (by weight/%): 0,1

Porosity (%) : 0,2

Compressive Strength (MPa) : 64 Tiles

Special size according to request

Slabs

Healthy

: Eco-Friendly

Mark Infinite Design

Easy Cleaning

Long-Lasting

Heat Resistance