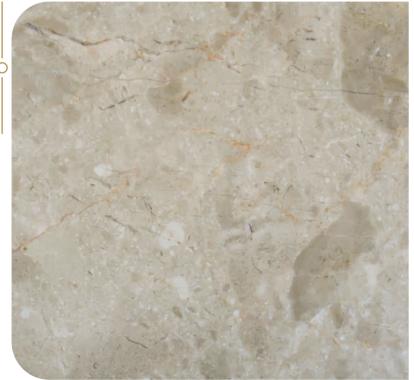

## **CLOUDY** LIMESTONE

Hardness (Mohs) : 3

Specific Gravity (g/cm<sup>3</sup>) : 2,45

Water Absorption (by weight/%): 3,0

Porosity (%) : 9,0

Compressive Strength (MPa) : 42 Tiles

Special size according to request