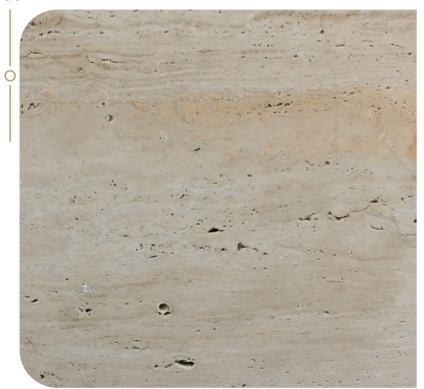

## **TRAVERTINE VEİN-CROSS CUT**

Hardness (Mohs) : 3

Specific Gravity (g/cm<sup>3</sup>) : 2,30

Water Absorption (by weight/%): 3,5

Porosity (%) :11

Compressive Strength (MPa) : 45 Tiles

Special size according to request