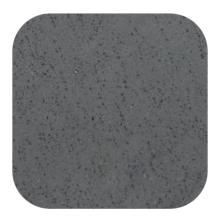

#### **AFYON GREY MARBLE**

Hardness (Mohs) : 4

Specific Gravity (g/cm<sup>3</sup>) : 2,75

Water Absorption (by weight/%): 0,1

Porosity (%) : 0,2

Compressive Strength (MPa) : 64 Tiles

Special size according to request

Slabs

Healthy

: Eco-Friendly

Mark Infinite Design

Easy Cleaning

Long-Lasting

Heat Resistance