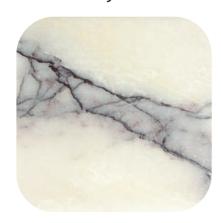

## **AFYON SUGAR MARBLE**

Hardness (Mohs) : 3

Specific Gravity (g/cm<sup>3</sup>) : 2,75

Water Absorption (by weight/%): 0,1

Porosity (%) : 0,2

Compressive Strength (MPa) : 65 Tiles

Special size according to request

Slabs

Healthy

Special

: Eco-Friendly

Mark Infinite Design

Easy Cleaning

Long-Lasting

Heat Resistance