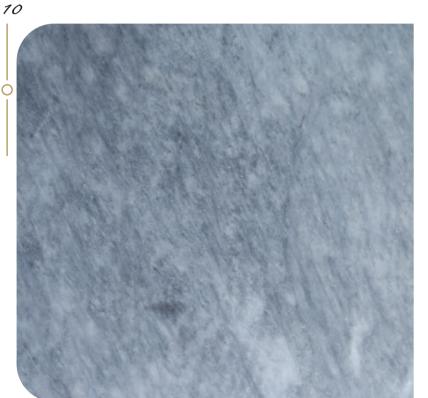

## **AFYON SUGAR MARBLE**

Hardness (Mohs) : 3

Specific Gravity (g/cm<sup>3</sup>) : 2,75

Water Absorption (by weight/%): 0,1

Porosity (%) : 0,2

Compressive Strength (MPa) : 65 Tiles

Special size according to request

Slabs

Healthy

Special

: Eco-Friendly

Mark Infinite Design

Easy Cleaning

Long-Lasting

Heat Resistance