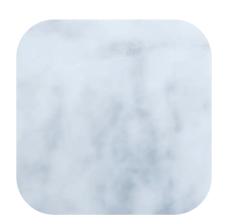

#### **MARMARA** WHITE MARBLE

Hardness (Mohs) : 3

Specific Gravity (g/cm<sup>3</sup>) : 2,71

Water Absorption (by weight/%): 0,1

Porosity (%) : 0,2

Compressive Strength (MPa) :70 Tiles

Special size according to request

Slabs

20

Healthy

: Eco-Friendly

Easy Cleaning

Long-Lasting

Heat Resistance