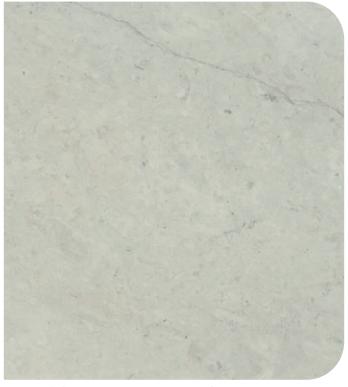

#### **AFYON GREY MARBLE**

Hardness (Mohs) : 4

Specific Gravity (g/cm<sup>3</sup>) : 2,75

Water Absorption (by weight/%): 0,1

Porosity (%) : 0,2

Compressive Strength (MPa) : 64 Tiles

Special size according to request

Slabs

Healthy

: Eco-Friendly

Mark Infinite Design

Easy Cleaning

Long-Lasting

Heat Resistance