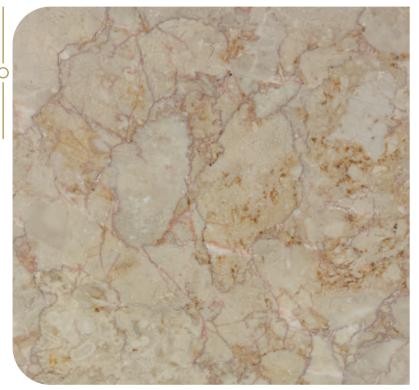

## **AFYON SUGAR MARBLE**

Hardness (Mohs) : 3

Specific Gravity (g/cm<sup>3</sup>) : 2,75

Water Absorption (by weight/%): 0,1

Porosity (%) : 0,2

Compressive Strength (MPa) : 65 Tiles

Special size according to request

Slabs

Healthy

Special

: Eco-Friendly

Mark Infinite Design

Easy Cleaning

Long-Lasting

Heat Resistance