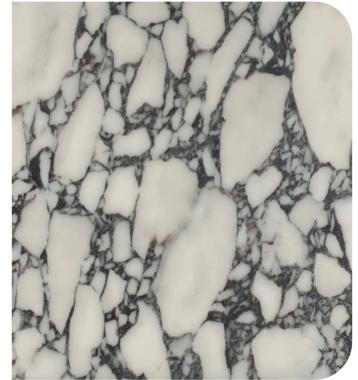

#### **MARMARA** WHITE MARBLE

Hardness (Mohs) : 3

Specific Gravity (g/cm<sup>3</sup>) : 2,71

Water Absorption (by weight/%): 0,1

Porosity (%) : 0,2

Compressive Strength (MPa) :70 Tiles

Special size according to request

Slabs

20

Healthy

: Eco-Friendly

Easy Cleaning

Long-Lasting

Heat Resistance