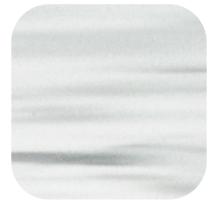

## **TRAVERTINE VEİN-CROSS CUT**

Hardness (Mohs) : 3

Specific Gravity (g/cm<sup>3</sup>) : 2,30

Water Absorption (by weight/%): 3,5

Porosity (%) :11

Compressive Strength (MPa) : 45 Tiles

Special size according to request

Slabs

30

Healthy

Special

: Eco-Friendly

Mark Infinite Design

Easy Cleaning

Heat Resistance