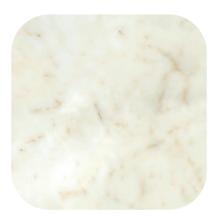

## **AFYON SUGAR MARBLE**

Hardness (Mohs) : 3

Specific Gravity (g/cm<sup>3</sup>) : 2,75

Water Absorption (by weight/%): 0,1

Porosity (%) : 0,2

Compressive Strength (MPa) : 65 Tiles

Special size according to request

Slabs

Healthy

Special

: Eco-Friendly

Mark Infinite Design

Easy Cleaning

Long-Lasting

Heat Resistance