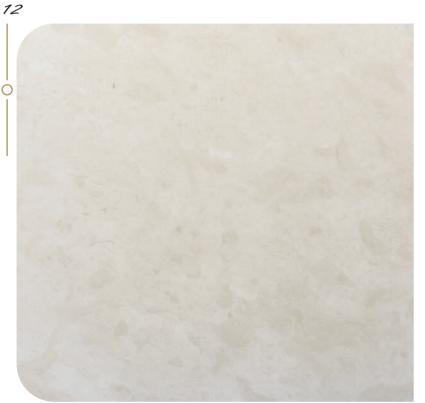

## **AFYON SUGAR MARBLE**

Hardness (Mohs) : 3

Specific Gravity (g/cm<sup>3</sup>) : 2,75

Water Absorption (by weight/%): 0,1

Porosity (%) : 0,2

Compressive Strength (MPa) : 65 Tiles

Special size according to request

Slabs

Healthy

Special

: Eco-Friendly

Mark Infinite Design

Easy Cleaning

Long-Lasting

Heat Resistance