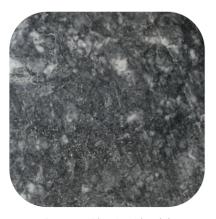

#### **BLACK ANDESITE**

Hardness (Mohs) : 7

Specific Gravity (g/cm<sup>3</sup>) : 2,65

Water Absorption (by weight/%): 6,5

Porosity (%) : 9,6

Compressive Strength (MPa) : 105 Tiles

Special size according to request

Slabs

Healthy

Special

 $\bigcirc$ : Eco-Friendly

Mark Infinite Design

Easy Cleaning

Long-Lasting

Heat Resistance