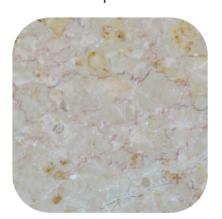

## **AFYON SUGAR MARBLE**

Hardness (Mohs) : 3

Specific Gravity (g/cm<sup>3</sup>) : 2,75

Water Absorption (by weight/%): 0,1

Porosity (%) : 0,2

Compressive Strength (MPa) : 65 Tiles

Special size according to request

Slabs

Healthy

Special

: Eco-Friendly

Mark Infinite Design

Easy Cleaning

Long-Lasting

Heat Resistance