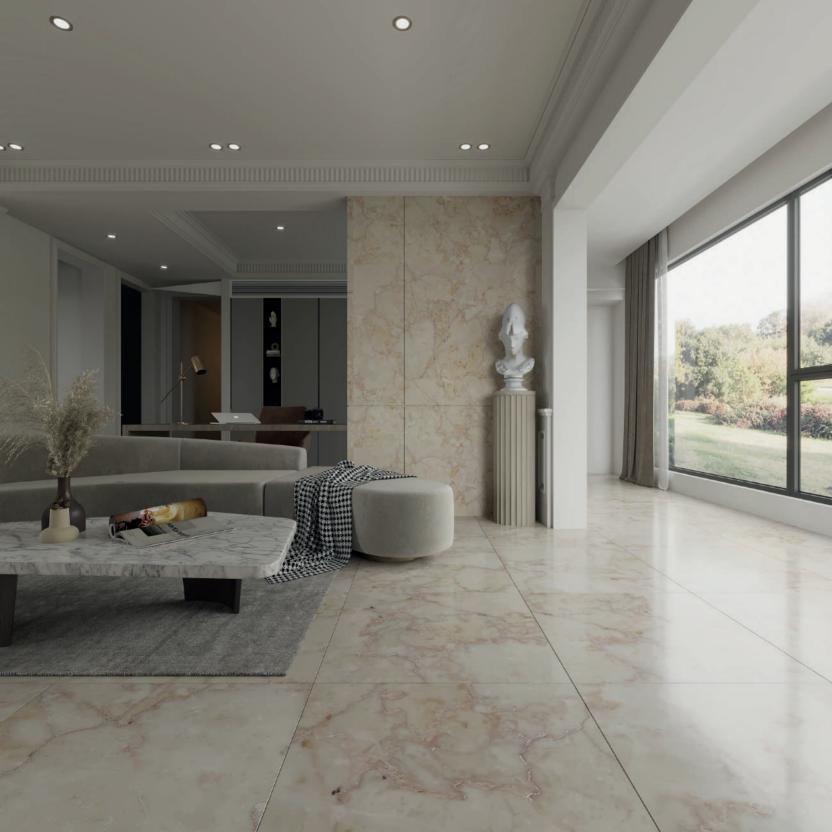

## **AFYON SUGAR MARBLE**

Hardness (Mohs) : 3

Specific Gravity (g/cm<sup>3</sup>) : 2,75

Water Absorption (by weight/%): 0,1

Porosity (%) : 0,2

Compressive Strength (MPa) : 65 Tiles

Special size according to request

Slabs

Healthy

Special

: Eco-Friendly

Mark Infinite Design

Easy Cleaning

Long-Lasting

Heat Resistance