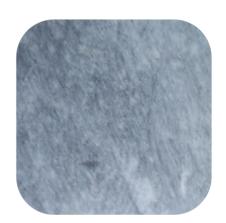

#### **AFYON GREY MARBLE**

Hardness (Mohs) : 4

Specific Gravity (g/cm<sup>3</sup>) : 2,75

Water Absorption (by weight/%): 0,1

Porosity (%) : 0,2

Compressive Strength (MPa) : 64 Tiles

Special size according to request

Slabs

Healthy

: Eco-Friendly

Mark Infinite Design

Easy Cleaning

Long-Lasting

Heat Resistance