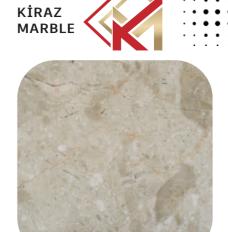

## **AFYON SUGAR MARBLE**

Hardness (Mohs) : 3

Specific Gravity (g/cm<sup>3</sup>) : 2,75

Water Absorption (by weight/%): 0,1

Porosity (%) : 0,2

Compressive Strength (MPa) : 65 Tiles

Special size according to request

Slabs

Healthy

Special

: Eco-Friendly

Mark Infinite Design

Easy Cleaning

Long-Lasting

Heat Resistance